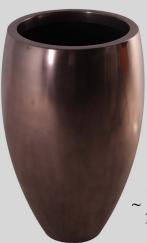

> Polished Bronze 5BR81 20"W x 31.75"H

Polished Aluminum 5AL81 20"W x 31.75"H

Polished Bronze 4BR61 15.5"W x 24.25"H Polished Aluminum ~ 4AL61 15.5"W x 24.25"H

California Plantscapes, LLC - 641 Wald, Irvine CA 92618 - 866-668-2929 - www.californiaplantscapes.com