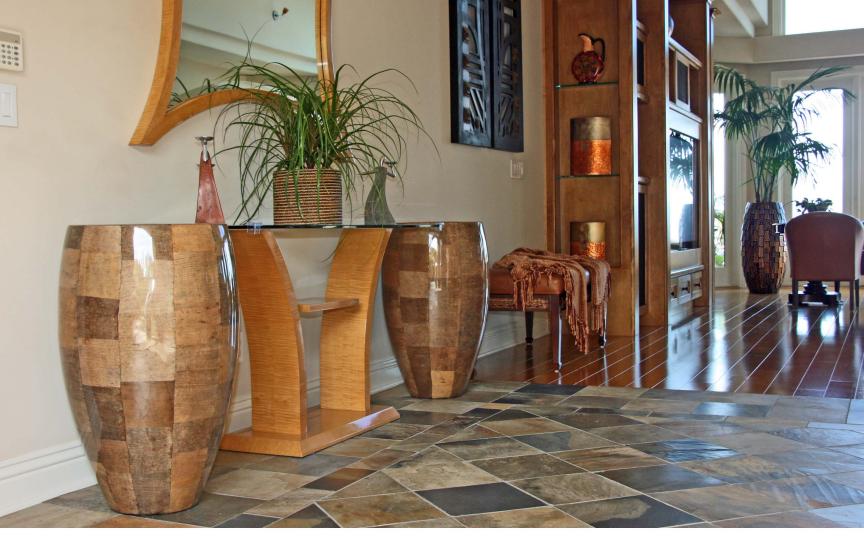

showpiece or add your favorite indoor plants.

Banana Leaf Classic 5BA81 20"W x 31.75"H

Banana Leaf Classic 4BA61 15.5"W x 24.25"H Wood Overlap Elonga 1W065 17.25"W x 26.5"H

The Wood Overlap is an art piece within itself. Hundreds of small pieces of acacia wood are placed in an overlap design which brings these planters to life. The flame design and varied colored shades give these containers a warm and inviting feeling.