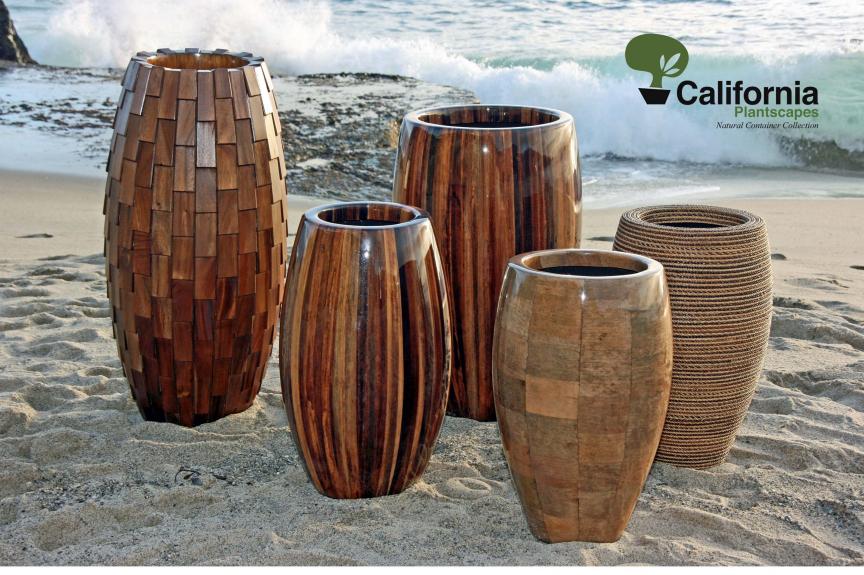

Banana Leaf - Abaca Bark - Acacia Wood - Banana Plant Fibers - Bronze Finish - Aluminum Finish

Abaca Elonga 1AB65 16.25"W x 26.25"H Made with Eco friendly materials these unique hand-made planters are a one of a kind! These planters are made from natural abaca bark a close relative of the banana tree. Once cured the bark is sized and carefully placed around the pot and then covered in several layers of resin for durability and a beautiful shine. With a modern simple design these Abaca Planters go perfectly with any contemporary or traditional room or space. As seen below these planters are available in various styles and sizes.

Abaca Classic 5AB81 20"W x 31.75"W

Abaca Classic 4AB61 15.5"W x 24.25"H

Abaca Neptune 22AB32 14.75"W x 12.5"H

Abaca Neptune 21AB26 12.25"W x 10.5"H

These planters are made with hand picked banana leaves. The leaves are carefully selected and then are cut to size, cured, and ironed on piece by piece. The leaves are coated with several layers of resin creating a long lasting finish. Use these planters as a stand-alone

showpiece or add your favorite indoor plants.

Banana Leaf Classic 5BA81 20"W x 31.75"H

Banana Leaf Classic 4BA61 15.5"W x 24.25"H Wood Overlap Elonga 1W065 17.25"W x 26.5"H

The Wood Overlap is an art piece within itself. Hundreds of small pieces of acacia wood are placed in an overlap design which brings these planters to life. The flame design and varied colored shades give these containers a warm and inviting feeling.

Wood Overlap Elonga 2W095 19.25"W x 38.25"H Natural Weave 4WE61 15.5"W x 24.25"H These Natural Weave planters start out by extracting the natural fibers of the banana tree. These fibers are cured and then hand woven into