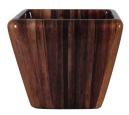

showpiece or add your favorite indoor plants.

Banana Leaf Classic 5BA81 20"W x 31.75"H

Banana Leaf Classic 4BA61 15.5"W x 24.25"H Wood Overlap Elonga 1W065 17.25"W x 26.5"H

The Wood Overlap is an art piece within itself. Hundreds of small pieces of acacia wood are placed in an overlap design which brings these planters to life. The flame design and varied colored shades give these containers a warm and inviting feeling.